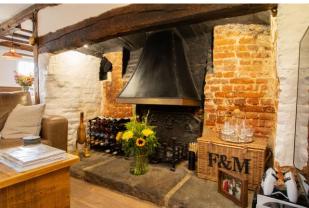

### Guide Price £425,000

A charming mid terraced period Grade II listed cottage with many character features including a stunning inglenook fireplace. This property is situated in the heart of Bletchingley village. The accommodation comprises of a lounge/diner to the front and a modern fitted kitchen to the rear with stable door out onto patio and beautiful cottage garden. Upstairs are 2 bedrooms and a family shower room. Externally the property has a good size South facing rear garden and is located on Bletchingley High Street within walking distance to a range of local amenities, including pubs and eateries and is well placed for good travel links within easy reach of junction 6 of the M25 and mainline stations to London at nearby Nutfield and Redhill Stations.