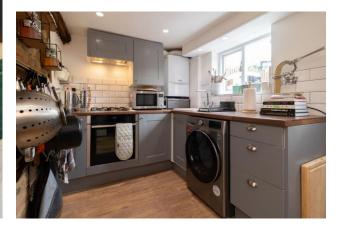

### Guide Price £425,000

A charming mid terraced period Grade II listed cottage with many character features including a stunning inglenook fireplace. This property is situated in the heart of Bletchingley village. The accommodation comprises of a lounge/diner to the front and a modern fitted kitchen to the rear with stable door out onto patio and beautiful cottage garden. Upstairs are 2 bedrooms and a family shower room. Externally the property has a good size South facing rear garden and is located on Bletchingley High Street within walking distance to a range of local amenities, including pubs and eateries and is well placed for good travel links within easy reach of junction 6 of the M25 and mainline stations to London at nearby Nutfield and Redhill Stations.