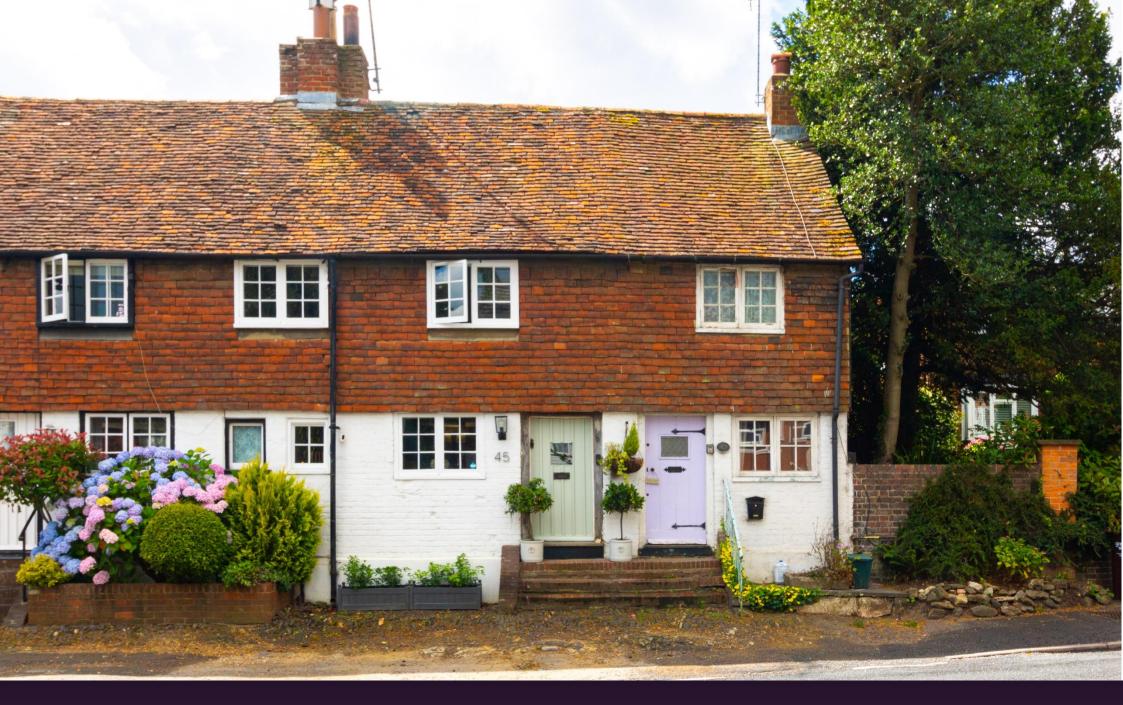

#### HIGH STREET BLETCHINGLEY, SURREY, RHI 4PB

#### **45 HIGH STREET** BLETCHINGLEY, SURREY, RHI 4PB

### Guide Price £425,000

A charming mid terraced period Grade II listed cottage with many character features including a stunning inglenook fireplace. This property is situated in the heart of Bletchingley village. The accommodation comprises of a lounge/diner to the front and a modern fitted kitchen to the rear with stable door out onto patio and beautiful cottage garden. Upstairs are 2 bedrooms and a family shower room. Externally the property has a good size South facing rear garden and is located on Bletchingley High Street within walking distance to a range of local amenities, including pubs and eateries and is well placed for good travel links within easy reach of junction 6 of the M25 and mainline stations to London at nearby Nutfield and Redhill Stations.