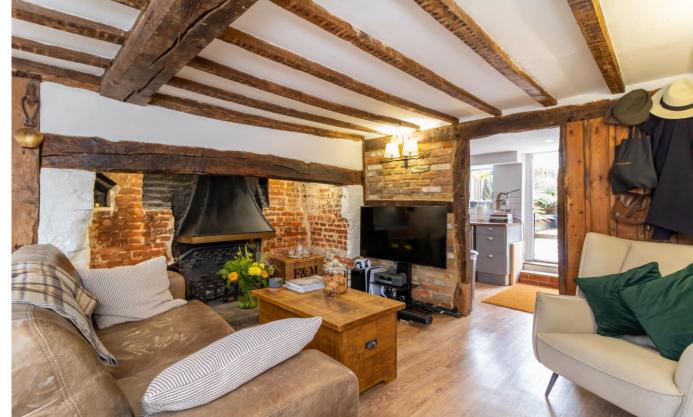

### Guide Price £425,000

A charming mid terraced period Grade II listed cottage with many character features including a stunning inglenook fireplace. This property is situated in the heart of Bletchingley village. The accommodation comprises of a lounge/diner to the front and a modern fitted kitchen to the rear with stable door out onto patio and beautiful cottage garden. Upstairs are 2 bedrooms and a family shower room. Externally the property has a good size South facing rear garden and is located on Bletchingley High Street within walking distance to a range of local amenities, including pubs and eateries and is well placed for good travel links within easy reach of junction 6 of the M25 and mainline stations to London at nearby Nutfield and Redhill Stations.