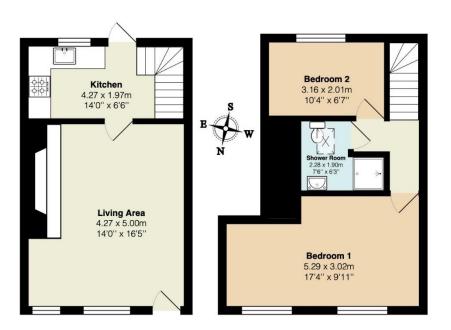

45 High Street

 $\label{eq:total} \begin{array}{l} \mbox{Total Area: 62.9 } m^2 \hdots 677 \mbox{ ft}^2 \\ \mbox{All measurements are approximate and for display purposes only} \end{array}$ 